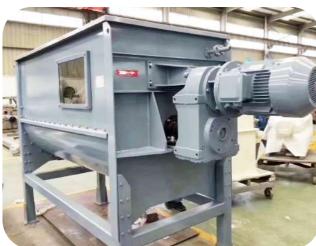

# **HORIZONTAL FEED MIXER**

HORIZONTAL FEED MIXER
FOR PRECISE FEED FORMULATION

Horizontal Design

High-Precision Mixing



# **K** WISE

# Product Display













# K/WISE







| MODEL | VOLUME (M³) | HOST POWER (KW) |
|-------|-------------|-----------------|
| 100   | 1           | 5.5             |
| 150   | 1.5         | 5.5             |
| 200   | 2           | 7.5             |
| 250   | 2.5         | 11              |
| 300   | 3           | 11              |
| 400   | 4           | 15              |
| 500   | 5           | 22              |



#### How do I choose between a horizontal and vertical mixer?

If you need accurate mixing and want to avoid layering, a horizontal mixer is a better choice. It's ideal for blending formulas with additives or multiple ingredients. Vertical mixers are simpler and take up less space, better for single ingredients or tight areas.

### What kind of materials can it handle?

It can mix common feed ingre