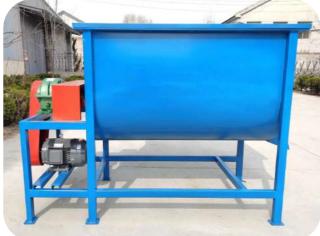

# **HORIZONTAL FEED MIXER**

HORIZONTAL FEED MIXER
FOR PRECISE FEED FORMULATION

Horizontal Design

High-Precision Mixing



# **K** WISE

# Product Display













# K/WISE







| MODEL | VOLUME (M³) | HOST POWER (KW) |
|-------|-------------|-----------------|
| 100   | 1           | 5.5             |
| 150   | 1.5         | 5.5             |
| 200   | 2           | 7.5             |
| 250   | 2.5         | 11              |
| 300   | 3           | 11              |
| 400   | 4           | 15              |
| 500   | 5           | 22              |



#### How do I choose between a horizontal and vertical mixer?

If you need accurate mixing and want to avoid layering, a horizontal mixer is a better choice. It's ideal for blending formulas with additives or multiple ingredients. Vertical mixers are simpler and take up less space, better for single ingredients or tight areas.

### What kind of materials can it handle?

It can mix common feed ing