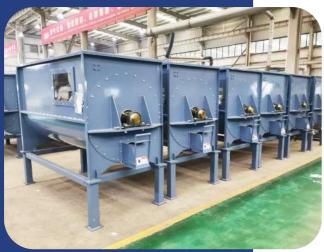

# **HORIZONTAL FEED MIXER**

HORIZONTAL FEED MIXER
FOR PRECISE FEED FORMULATION

Horizontal Design

High-Precision Mixing



# **K** WISE

# Product Display













# K/WISE







| MODEL | VOLUME (M³) | HOST POWER (KW) |
|-------|-------------|-----------------|
| 100   | 1           | 5.5             |
| 150   | 1.5         | 5.5             |
| 200   | 2           | 7.5             |
| 250   | 2.5         | 11              |
| 300   | 3           | 11              |
| 400   | 4           | 15              |
| 500   | 5           | 22              |



#### How do I choose between a horizontal and vertical mixer?

If you need accurate mixing and want to avoid layering, a horizontal mixer is a better choice. It's ideal for blending formulas with additives or multiple ingredients. Vertical mixers are simpler and take up less space, better for single ingredients or tight areas.

### What kind of materials can it handle?

It can mix common feed i