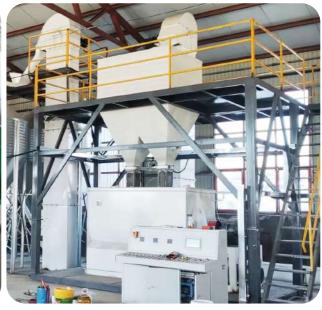

# **HORIZONTAL FEED MIXER**

HORIZONTAL FEED MIXER
FOR PRECISE FEED FORMULATION

Horizontal Design

High-Precision Mixing



# **K** WISE

# Product Display













# K/WISE







| MODEL | VOLUME (M³) | HOST POWER (KW) |
|-------|-------------|-----------------|
| 100   | 1           | 5.5             |
| 150   | 1.5         | 5.5             |
| 200   | 2           | 7.5             |
| 250   | 2.5         | 11              |
| 300   | 3           | 11              |
| 400   | 4           | 15              |
| 500   | 5           | 22              |



#### How do I choose between a horizontal and vertical mixer?

If you need accurate mixing and want to avoid layering, a horizontal mixer is a better choice. It's ideal for blending formulas with additives or multiple ingredients. Vertical mixers are simpler and take up less space, better for single ingredients or tight areas.

### What kind of materials can it handle?

It can mix common feed ingredients such as c