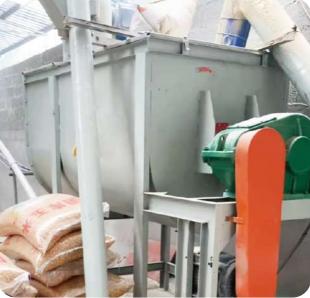

# Product Display

### Will feed stick inside the mixing tank?

Not likely. The tank has a sloped design with side or bottom discharge, and the ribbon mixing helps reduce buildup. It's also easy to clean after use.

## Does it have automatic discharge?

The mixer uses a manual discharge gate, but if you prefer automatic control, an electric discharge option is available.