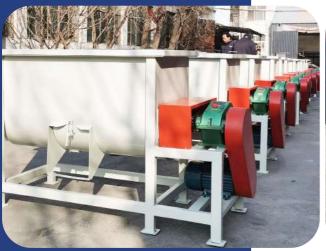

# **HORIZONTAL FEED MIXER**

HORIZONTAL FEED MIXER
FOR PRECISE FEED FORMULATION

Horizontal Design

High-Precision Mixing



# **K** WISE

# Product Display













# K/WISE







| MODEL | VOLUME (M³) | HOST POWER (KW) |
|-------|-------------|-----------------|
| 100   | 1           | 5.5             |
| 150   | 1.5         | 5.5             |
| 200   | 2           | 7.5             |
| 250   | 2.5         | 11              |
| 300   | 3           | 11              |
| 400   | 4           | 15              |
| 500   | 5           | 22              |



#### How do I choose between a horizontal and vertical mixer?

If you need accurate mixing and want to avoid layering, a horizontal mixer is a better choice. It's ideal for blending formulas with additives or multiple ingredients. Vertical mixers are simpler and take up less space, better for single ingredients or tight areas.

### What kind of materials can it handle?

It can mix common