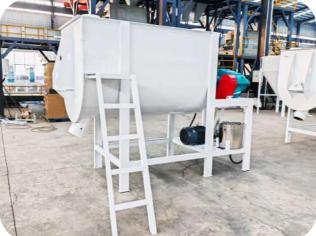

# **HORIZONTAL FEED MIXER**

HORIZONTAL FEED MIXER
FOR PRECISE FEED FORMULATION

Horizontal Design

High-Precision Mixing



# **K** WISE

# Product Display













# K/WISE







| MODEL | VOLUME (M³) | HOST POWER (KW) |
|-------|-------------|-----------------|
| 100   | 1           | 5.5             |
| 150   | 1.5         | 5.5             |
| 200   | 2           | 7.5             |
| 250   | 2.5         | 11              |
| 300   | 3           | 11              |
| 400   | 4           | 15              |
| 500   | 5           | 22              |



#### How do I choose between a horizontal and vertical mixer?

If you need accurate mixing and want to avoid layering, a horizontal mixer is a better choice. It's ideal for blending formulas with additives or multiple ingredients. Vertical mixers are simpler and take up less space, better for single ingredients or tight areas.

### What kind of materials can it handle?

It can mix common fe