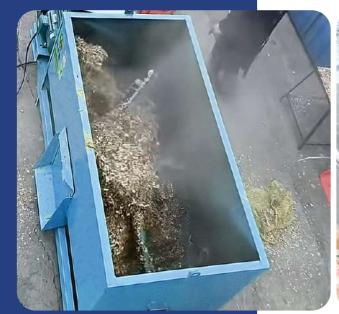

### What kind of materials can it handle?

It can mix common feed ingredients such as cornmeal, premix, expanded feed, fermented feed, and additives. Both dry and wet materials are supported.