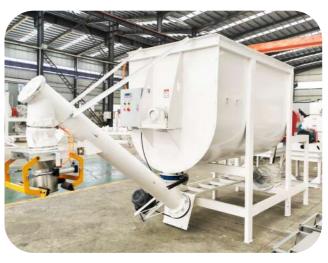

# Product Display

## Can it connect to a pellet machine?

Yes. The outlet can link to a conveyor so the mixed feed can go directly into the pellet machine without extra setup.

Zhengzhou Kawise Technology Co., Ltd.

Website | https://www.kawise.com/